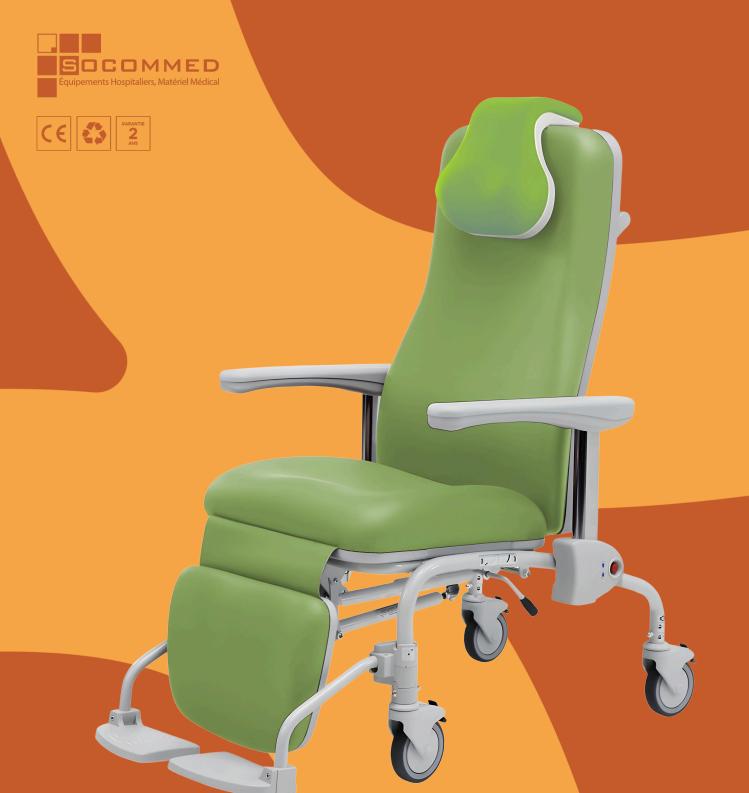

Fauteuil de repos et transfert avec mouvements synchronisés

INNOVESPACE VAL D'EUROPE 7 rue de Rome 77144 MONTEVRAIN

Tél : +33 (0) 1 60 36 10 10 Fax : +33 (0) 1 60 36 10 11 E-mail : info@socommed.fr Site internet : www.socommed.fr

# Données techniques :

- Dimensions en position assise : 720 x 900 x 1230 h mm
- Dimensions en position allongée : 720 x 1745 x 600 h mm
- Largeur de l'assise : 540 mm
- Profondeur de l'assise : 450 mm
- Hauteur de l'assise par rapport au sol : 520 mm
- Hauteur des accoudoirs par rapport au sol : 730 mm
- Inclinaison du dossier : 90° 162°

- Inclinaison du repose-jambes : -90° / 10°
- Diamètre des roues : Ø 125 mm
- Charge maximale : 180 kg
- Poids total : 32 kg
- Densité du dossier : 40 kg/m³
- Densité de l'assise : 30 kg/m³