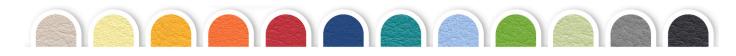

Fauteuil de repos et transfert avec mouvements synchronisés







INNOVESPACE VAL D'EUROPE 7 rue de Rome 77144 MONTEVRAIN

Tél : +33 (0) 1 60 36 10 10 Fax : +33 (0) 1 60 36 10 11 E-mail : info@socommed.fr Site internet : www.socommed.fr

# Données techniques :

- Dimensions en position assise : 720 x 900 x 1230 h mm
- Dimensions en position allongée : 720 x 1745 x 600 h mm
- Largeur de l'assise : 540 mm
- Profondeur de l'assise : 450 mm
- Hauteur de l'assise par rapport au sol : 520 mm
- Hauteur des accoudoirs par rapport au sol : 730 mm
- Inclinaison du dossier : 90° 162°

- Inclinaison du repose-jambes : -90° / 10°
- Diamètre des roues : Ø 125 mm
- Charge maximale : 180 kg
- Poids total : 32 kg
- Densité du dossier : 40 kg/m³
- Densité de l'assise : 30 kg/m³

## Coloris :



## **Options** :

- MZ1058 Appui-tête coloré (nuancier CC011) avec réglage en hauteur
- MZ1059 Appui-tête gris clair avec réglage en hauteur
- MZ5049 Support de perfusion à hauteur fixe
- MZ5051 Pince pour support de perfusion à hauteur fixe
- MZ5165 Support droite pour tige à serum de perfusion à hauteur réglable
- MZ5166 Support gauche pour tige à serum de perfusion à hauteur réglable

- BZ1524 Support de perfusion à hauteur réglable
- MZ5066 Paire de rails en acier chromé, avec pince, pour table de service
- MZ5061 Table de service
- MZ5062 Support pour sac urinaire
- MZ1048 Support pour rouleau de papier
- MZ5120 Support pour bouteille d'oxygène
- AP4292 Protection en plastique pour la section des mollets

## • AP4292

Protection en plastique pour la section des mollets



## • MZ104