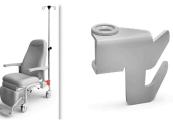

Fauteuil de repos et transfert avec mouvements synchronisés

INNOVESPACE VAL D'EUROPE 7 rue de Rome 77144 MONTEVRAIN

Tél : +33 (0) 1 60 36 10 10 Fax : +33 (0) 1 60 36 10 11 E-mail : info@socommed.fr Site internet : www.socommed.fr

# Données techniques :

- Dimensions en position assise : 720 x 900 x 1230 h mm
- Dimensions en position allongée : 720 x 1745 x 600 h mm
- Largeur de l'assise : 540 mm
- Profondeur de l'assise : 450 mm
- Hauteur de l'assise par rapport au sol : 520 mm
- Hauteur des accoudoirs par rapport au sol : 730 mm
- Inclinaison du dossier : 90° 162°

- Inclinaison du repose-jambes : -90° / 10°
- Diamètre des roues : Ø 125 mm
- Charge maximale : 180 kg
- Poids total : 32 kg
- Densité du dossier : 40 kg/m³
- Densité de l'assise : 30 kg/m³