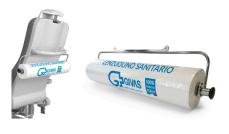

coloré (nuancier CC011) avec réglage en hauteur
- MZ1059 Appui-tête gris clair avec réglage en hauteur
- MZ5049 Support de perfusion à hauteur fixe
- MZ5051 Pince pour support de perfusion à hauteur fixe
- MZ5165 Support droite pour tige à serum de perfusion à hauteur réglable
- MZ5166 Support gauche pour tige à serum de perfusion à hauteur réglable

- BZ1524 Support de perfusion à hauteur réglable
- MZ5066 Paire de rails en acier chromé, avec pince, pour table de service
- MZ5061 Table de service
- MZ5062 Support pour sac urinaire
- MZ1048 Support pour rouleau de papier
- MZ5120 Support pour bouteille d'oxygène
- AP4292 Protection en plastique pour la section des mollets

## • AP4292

Protection en plastique pour la section des mollets



## • MZ1048

#### Support pour rouleau de papier



### • MZ5166 Support gauche pour tige à serum

de perfusion à hauteur réglable



• MZ1058 Appui-tête coloré (nuancier CC011)

avec réglage enhauteur



• MZ5165

Support droit pour tige à serum de perfusion à hauteur réglable







INNOVESPACE VAL D'EUROPE 7 rue de Rome 77144 MONTEVRAIN

Tél : +33 (0) 1 60 36 10 10 Fax : +33 (0) 1 60 36 10 11

E-mail : info@socommed.fr Site internet : www.socommed.fr