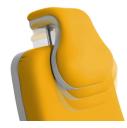

### • MZ5166 Support gauche pour tige à serum

de perfusion à hauteur réglable

• MZ1058 Appui-tête coloré (nuancier CC011)

avec réglage enhauteur

• MZ5165

Support droit pour tige à serum de perfusion à hauteur réglable